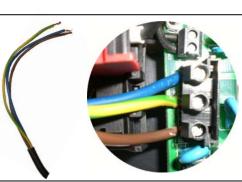

Remove the pump supply cable from the terminal box or isolator, strip back the outer sleeve to leave extra long connection cables and wire into the Access85 marked **MOTOR OUT 230v** noting the location of the Live, Neutral and Earth connections.

The operator will either press the STOP button after refuelling or the pump will time-out.

Connect new power supply cable to Access85 using correct size and type for the application. Strip back the outer sleeve to leave extra long connection cables and wire into the Access85 marked **IN 230v** noting the location of the Live, Neutral and Earth connections.