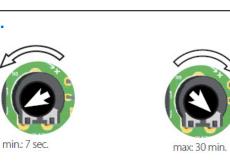

\* Optional Key Operation enabling

Move the DIP Switch Number 1 downwards as shown above to **enable** the key operation function.

The timer is defaulted to 15 mins.

This can be adjusted by turning the screw depending upon your application. However note that vane style pumps should not run in bypass conditions for more than 2-3 mins.