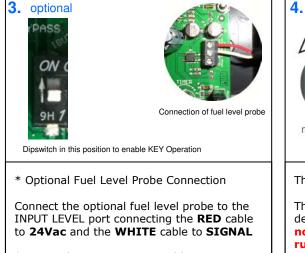

\* Optional Key Operation enabling

Move the DIP Switch Number 1 downwards as shown above to **enable** the key operation function.

The timer is defaulted to 15 mins.

This can be adjusted by turning the screw depending upon your application. However note that vane style pumps should not run in bypass conditions for more than 2-3 mins.