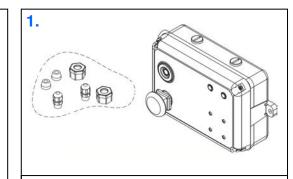

Please refer to the main instruction manual for further configuration options.

Site the Access85 in a well lit area and securely fix the casing.

Attach the rubber cable glands to the case. Power In at the TOP and Pump Out at the BOTTOM. Install only a single gland on the base if using the fuel level probe.