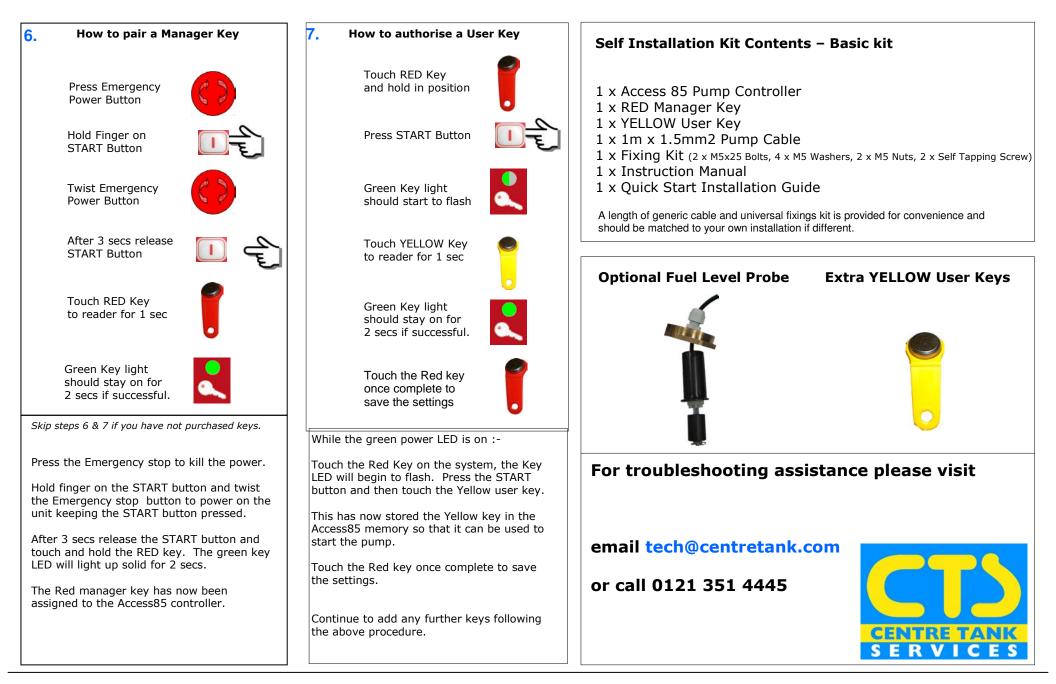

## ACCESS85 is an electronic device designed to control a single fuel dispensing pump.

This Access85 pump controller is configured by default for a 15 minute pump run time, and controlled by the Start / Stop buttons.

Please refer to the main instruction manual for further configuration options.

Site the Access85 in a well lit area and securely fix the casing.

Attach the rubber cable glands to the case. Power In at the TOP and Pump Out at the BOTTOM. Install only a single gland on the base if using the fuel level probe.