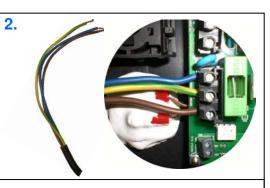

Remove the pump supply cable from the terminal box or isolator, strip back the outer sleeve to leave extra long connection cables and wire into the Access85 marked **MOTOR OUT 230v** noting the location of the Live, Neutral and Earth connections.

The operator will either press the STOP button after refuelling or the pump will time-out.

Connect new power supply cable to Access85 using correct size and type for the application. Strip back the outer sleeve to leave extra long connection cables and wire into the Access85 marked **IN 230v** noting the location of the Live, Neutral and Earth connections.